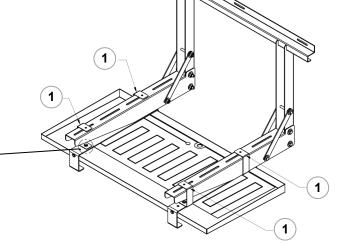

## **GB**

Before performing any operation read carefully the IOM supplied with the unit .

This component and these instructions are conceived exclusively for the utilisation in conjunction with a unit of the same manufacturer. These operations must be carried out exclusively by qualified technician and instructed on possible risks connected to the

**Position** 

Size

1

2.1 - 3.1

2

4.1 - 8.1

operations.

The electric operations must be carried out by qualified electricians at least according to IEC 60364 .

During the operations follow the local safety regulations.

Before starting, disconnect the unit power line.

Check that the earth system is present and effective.



## **BACINELLA RACCOLTA CONDENSA AUSILIARIA**

## PEQ800009/DTX



1 = position the brackets (see point 5)





## 8 Electric heater connection

Remove the protective cover (A)







Single-phase supply



Three-phase supply