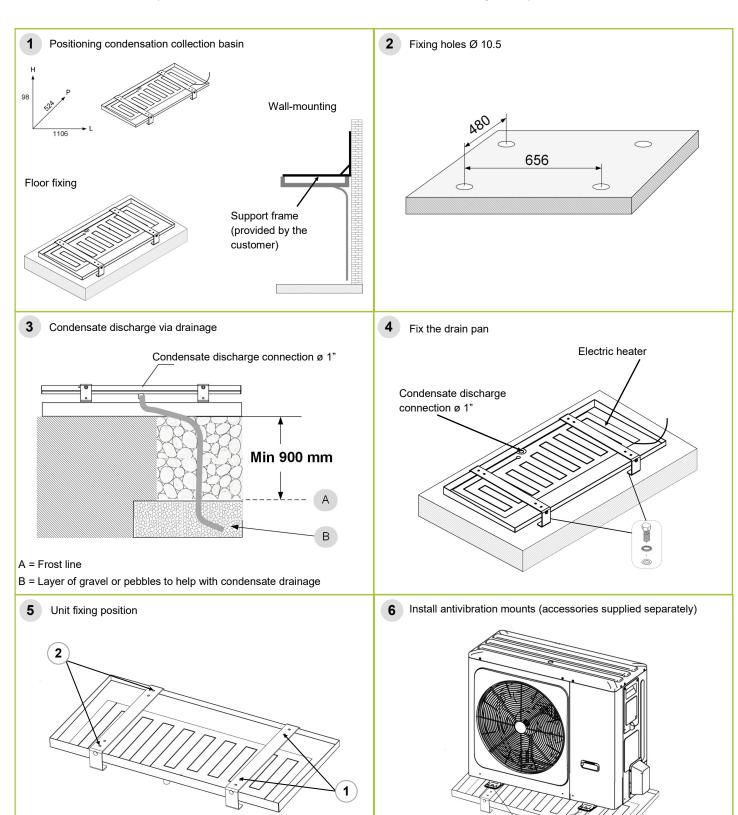

## **BACINELLA RACCOLTA CONDENSA AUSILIARIA**

## PEQ800009/DTX

1 = position the brackets (see point 5)