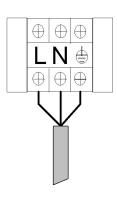

## 8 Electric heater connection

Remove the protective cover (A)

Single-phase supply

Three-phase supply