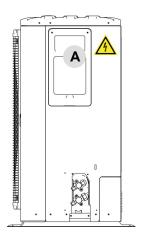

## 8 Electric heater connection

Remove the protective cover (A)

Single-phase supply

Three-phase supply