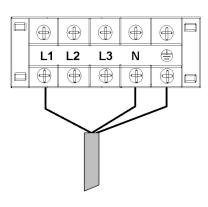

## 8 Electric heater connection

Remove the protective cover (A)

Single-phase supply

Three-phase supply