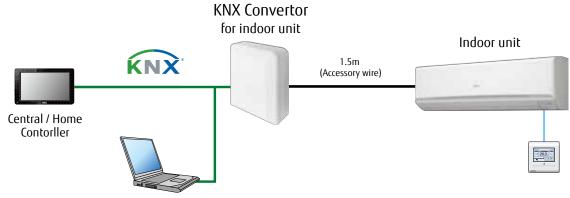

#### Easy installation

- Direct connection to the FG indoor unit. Exteral power is not required.
- •Palameter file for ETS (KNX software) is provided

#### System overview

ETS (Engineering Tool Software) for KNX software Palameter file of KNX convertor can be downloaded from FG global site http://fujitsu-general.com/global/support/downloads/vrf/index.html (It will be available in June. 2017)

Connectable indoor units will be increased in the future.

| Specifications                    |    | [Tentative]    |  |
|-----------------------------------|----|----------------|--|
|                                   |    | UTY-VKSX       |  |
| Power supply                      |    | (DC12V)        |  |
| Power consumption                 | W  | 0.6            |  |
| Dimensions                        | mm | 43 × 117 × 140 |  |
| Weight                            | g  | 250            |  |
| Wire length                       | m  | 1.5            |  |
| Number of Connectable indoor unit |    | 1              |  |