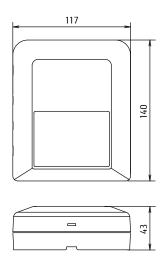

Connectable indoor units will be increased in the future.

| Specifications                    |    | [Tentative]    |  |
|-----------------------------------|----|----------------|--|
|                                   |    | UTY-VKSX       |  |
| Power supply                      |    | (DC12V)        |  |
| Power consumption                 | W  | 0.6            |  |
| Dimensions                        | mm | 43 × 117 × 140 |  |
| Weight                            | g  | 250            |  |
| Wire length                       | m  | 1.5            |  |
| Number of Connectable indoor unit |    | 1              |  |

#### Dimensions

(Unit : mm)

<sup>•</sup>Other company and product names mentioned herein may be registered trademarks, trademarks or trade names of their respective owners.

 $\epsilon$ 

Actual products' colors may be different from the colors shown in this printed material.