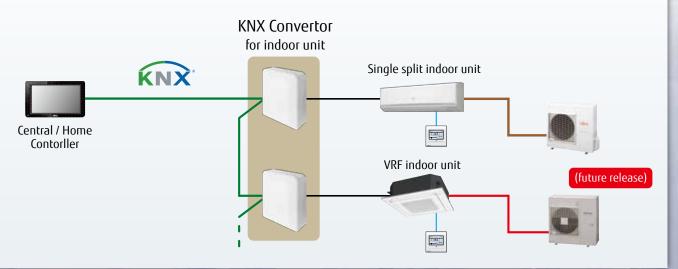

# It is possible to control the FGL indoor unit from central / home controller via KNX network

- New KNX Convertor enables to connect central/ home controller and FG indoor unit.
- Compact and light weight design

#### Easy installation

- Direct connection to the FG indoor unit. Exteral power is not required.
- •Palameter file for ETS (KNX software) is provided

Connectable indoor units will be increased in the future.

| Specifications                    |    | [Tentative]    |  |
|-----------------------------------|----|----------------|--|
|                                   |    | UTY-VKSX       |  |
| Power supply                      |    | (DC12V)        |  |
| Power consumption                 | W  | 0.6            |  |
| Dimensions                        | mm | 43 × 117 × 140 |  |
| Weight                            | g  | 250            |  |
| Wire length                       | m  | 1.5            |  |
| Number of Connectable indoor unit |    | 1              |  |