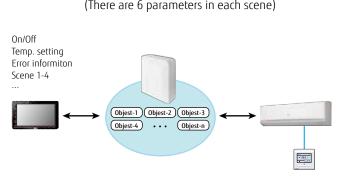

## Many of the operating commands are provided

- •Standard operating commands for indoor unit are available.
  - Indoor unit: ON/OFF setting, temperature setting, mode selection, fan control, error display, etc.
- •The Scene settings are provided 4 types of scene is available. (There are 6 parameters in each scene)